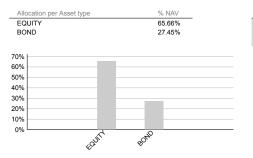

# Asset allocation: Asset Type, Risk Country & Industrial Sector (Bloomberg BICS)\*

\*w/o cash & FDI

Allocation per Risk Country - Top 10 % NAV France 51.72% United States 24.48% Switzerland 6.51% 3.39% Canada 1.51% Germany Luxembourg 1.47% Snat 1.28% Japan 0.71% 0.70% Netherlands 0.54% Norway