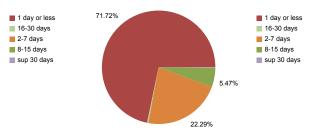

#### Stressed exposure by liquidity score

| Available Resources (%NAV) | 1 day or less | 2-7 days | 8-15 days | 16-30 days | sup 30 days |
|----------------------------|---------------|----------|-----------|------------|-------------|
| Portfolio                  | 71.72%        | 22.29%   | 5.47%     | 0.37%      | 0.15%       |
| Equity                     | 59.77%        | 5.75%    | 0.14%     | 0.00%      | 0.00%       |
| Corporate Bond             | 5.02%         | 16.50%   | 5.33%     | 0.37%      | 0.15%       |
| Government Bond            | 0.04%         | 0.04%    | 0.00%     | 0.00%      | 0.00%       |
| Fund                       | 0.00%         | 0.00%    | 0.00%     | 0.00%      | 0.00%       |
| Cash                       | 6.89%         | 0.00%    | 0.00%     | 0.00%      | 0.00%       |
| Other                      | 0.00%         | 0.00%    | 0.00%     | 0.00%      | 0.00%       |
| Available Resources MEUR   | 1 day or less | 2-7 days | 8-15 days | 16-30 days | sup 30 days |
| Portfolio                  | 28.19         | 8.76     | 2.15      | 0.14       | 0.06        |
| Equity                     | 23.49         | 2.26     | 0.05      | 0.00       | 0.00        |
| Corporate Bond             | 1.97          | 6.49     | 2.10      | 0.14       | 0.06        |
| Government Bond            | 0.01          | 0.01     | 0.00      | 0.00       | 0.00        |
| Fund                       | 0.00          | 0.00     | 0.00      | 0.00       | 0.00        |
| Cash                       | 2.71          | 0.00     | 0.00      | 0.00       | 0.00        |
| Other                      | 0.00          | 0.00     | 0.00      | 0.00       | 0.00        |
|                            |               |          |           |            |             |