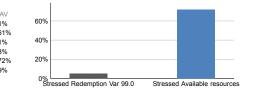

## Redemption Vs resources (Stressed conditions)

|                                    | MEUR  | %NA   |
|------------------------------------|-------|-------|
| Redemption Var 99.0                | 1.03  | 2.61% |
| Available Resources                | 30.11 | 76.61 |
| Redemption Coverage Ratio          | -     | 3.41% |
| Stressed Redemption Var 99.0       | 1.86  | 4.73% |
| Stressed Available resources       | 28.19 | 71.72 |
| Stressed Redemption Coverage Ratio | -     | 6.59% |
|                                    |       |       |