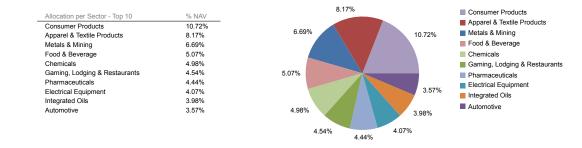

# Asset allocation: Asset Type, Risk Country & Industrial Sector (Bloomberg BICS)\*

\*w/o cash & FDI

Allocation per Risk Country - Top 10 % NAV France 51.72% United States 24.48% Switzerland 6.51% 3.39% Canada 1.51% Germany Luxembourg 1.47% Snat 1.28% Japan 0.71% 0.70% Netherlands 0.54% Norway