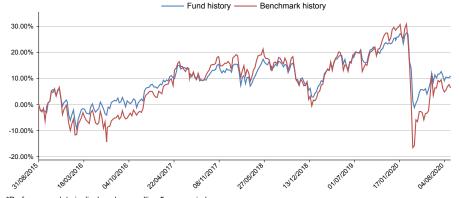

# Performance Fund Vs. Benchmark\*

| Benchmark's top 5 components |        |
|------------------------------|--------|
| CAC 40                       | 100.00 |
|                              |        |
|                              |        |
| Top 5 holdings               | % NAV  |
| LVMH MOET VUITTON            | 5.04%  |
| SANOFI                       | 4.44%  |
| TOTAL SA                     | 3.98%  |
| L OREAL                      | 3.35%  |
| AIR LIQUIDE                  | 3.09%  |
| Total                        | 19.90% |

\*Performance data is displayed on a rolling 5-year period