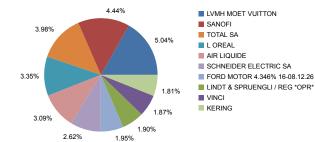

# Performance Fund Vs. Benchmark\*

| Benchmark's top 5 components |        |
|------------------------------|--------|
| CAC 40                       | 100.00 |
|                              |        |
|                              |        |
| Top 5 holdings               | % NAV  |
| LVMH MOET VUITTON            | 5.04%  |
| SANOFI                       | 4.44%  |
| TOTAL SA                     | 3.98%  |
| L OREAL                      | 3.35%  |
| AIR LIQUIDE                  | 3.09%  |
| Total                        | 19.90% |