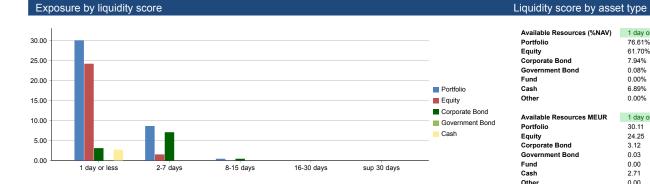

## August 2020

| 1 day or less | 2-7 days                                                                                                                 | 8-15 days                                                                                                                                                                                                                                                                                                                                                 | 16-30 days                                                                                                                                                                                                                                                                                                                                                                                                                                                                                                                                                               | sup 30 days                                                                                                                                                                                                                                                                                                                                                                                                                                                                                                                                                                                                                                                                                                                                                                                                                                 |
|---------------|--------------------------------------------------------------------------------------------------------------------------|-----------------------------------------------------------------------------------------------------------------------------------------------------------------------------------------------------------------------------------------------------------------------------------------------------------------------------------------------------------|--------------------------------------------------------------------------------------------------------------------------------------------------------------------------------------------------------------------------------------------------------------------------------------------------------------------------------------------------------------------------------------------------------------------------------------------------------------------------------------------------------------------------------------------------------------------------|---------------------------------------------------------------------------------------------------------------------------------------------------------------------------------------------------------------------------------------------------------------------------------------------------------------------------------------------------------------------------------------------------------------------------------------------------------------------------------------------------------------------------------------------------------------------------------------------------------------------------------------------------------------------------------------------------------------------------------------------------------------------------------------------------------------------------------------------|
| 76.61%        | 22.02%                                                                                                                   | 1.18%                                                                                                                                                                                                                                                                                                                                                     | 0.09%                                                                                                                                                                                                                                                                                                                                                                                                                                                                                                                                                                    | 0.09%                                                                                                                                                                                                                                                                                                                                                                                                                                                                                                                                                                                                                                                                                                                                                                                                                                       |
| 61.70%        | 3.95%                                                                                                                    | 0.01%                                                                                                                                                                                                                                                                                                                                                     | 0.00%                                                                                                                                                                                                                                                                                                                                                                                                                                                                                                                                                                    | 0.00%                                                                                                                                                                                                                                                                                                                                                                                                                                                                                                                                                                                                                                                                                                                                                                                                                                       |
| 7.94%         | 18.07%                                                                                                                   | 1.17%                                                                                                                                                                                                                                                                                                                                                     | 0.09%                                                                                                                                                                                                                                                                                                                                                                                                                                                                                                                                                                    | 0.09%                                                                                                                                                                                                                                                                                                                                                                                                                                                                                                                                                                                                                                                                                                                                                                                                                                       |
| 0.08%         | 0.00%                                                                                                                    | 0.00%                                                                                                                                                                                                                                                                                                                                                     | 0.00%                                                                                                                                                                                                                                                                                                                                                                                                                                                                                                                                                                    | 0.00%                                                                                                                                                                                                                                                                                                                                                                                                                                                                                                                                                                                                                                                                                                                                                                                                                                       |
| 0.00%         | 0.00%                                                                                                                    | 0.00%                                                                                                                                                                                                                                                                                                                                                     | 0.00%                                                                                                                                                                                                                                                                                                                                                                                                                                                                                                                                                                    | 0.00%                                                                                                                                                                                                                                                                                                                                                                                                                                                                                                                                                                                                                                                                                                                                                                                                                                       |
| 6.89%         | 0.00%                                                                                                                    | 0.00%                                                                                                                                                                                                                                                                                                                                                     | 0.00%                                                                                                                                                                                                                                                                                                                                                                                                                                                                                                                                                                    | 0.00%                                                                                                                                                                                                                                                                                                                                                                                                                                                                                                                                                                                                                                                                                                                                                                                                                                       |
| 0.00%         | 0.00%                                                                                                                    | 0.00%                                                                                                                                                                                                                                                                                                                                                     | 0.00%                                                                                                                                                                                                                                                                                                                                                                                                                                                                                                                                                                    | 0.00%                                                                                                                                                                                                                                                                                                                                                                                                                                                                                                                                                                                                                                                                                                                                                                                                                                       |
|               |                                                                                                                          |                                                                                                                                                                                                                                                                                                                                                           |                                                                                                                                                                                                                                                                                                                                                                                                                                                                                                                                                                          |                                                                                                                                                                                                                                                                                                                                                                                                                                                                                                                                                                                                                                                                                                                                                                                                                                             |
| 1 day or less | 2-7 days                                                                                                                 | 8-15 days                                                                                                                                                                                                                                                                                                                                                 | 16-30 days                                                                                                                                                                                                                                                                                                                                                                                                                                                                                                                                                               | sup 30 days                                                                                                                                                                                                                                                                                                                                                                                                                                                                                                                                                                                                                                                                                                                                                                                                                                 |
| 30.11         | 8.66                                                                                                                     | 0.46                                                                                                                                                                                                                                                                                                                                                      | 0.04                                                                                                                                                                                                                                                                                                                                                                                                                                                                                                                                                                     | 0.04                                                                                                                                                                                                                                                                                                                                                                                                                                                                                                                                                                                                                                                                                                                                                                                                                                        |
| 24.25         | 1.55                                                                                                                     | 0.00                                                                                                                                                                                                                                                                                                                                                      | 0.00                                                                                                                                                                                                                                                                                                                                                                                                                                                                                                                                                                     | 0.00                                                                                                                                                                                                                                                                                                                                                                                                                                                                                                                                                                                                                                                                                                                                                                                                                                        |
| 3.12          | 7.10                                                                                                                     | 0.46                                                                                                                                                                                                                                                                                                                                                      | 0.04                                                                                                                                                                                                                                                                                                                                                                                                                                                                                                                                                                     | 0.04                                                                                                                                                                                                                                                                                                                                                                                                                                                                                                                                                                                                                                                                                                                                                                                                                                        |
| 0.03          | 0.00                                                                                                                     | 0.00                                                                                                                                                                                                                                                                                                                                                      | 0.00                                                                                                                                                                                                                                                                                                                                                                                                                                                                                                                                                                     | 0.00                                                                                                                                                                                                                                                                                                                                                                                                                                                                                                                                                                                                                                                                                                                                                                                                                                        |
| 0.00          | 0.00                                                                                                                     | 0.00                                                                                                                                                                                                                                                                                                                                                      | 0.00                                                                                                                                                                                                                                                                                                                                                                                                                                                                                                                                                                     | 0.00                                                                                                                                                                                                                                                                                                                                                                                                                                                                                                                                                                                                                                                                                                                                                                                                                                        |
| 0.74          | 0.00                                                                                                                     | 0.00                                                                                                                                                                                                                                                                                                                                                      | 0.00                                                                                                                                                                                                                                                                                                                                                                                                                                                                                                                                                                     | 0.00                                                                                                                                                                                                                                                                                                                                                                                                                                                                                                                                                                                                                                                                                                                                                                                                                                        |
| 2.71          | 0.00                                                                                                                     | 0.00                                                                                                                                                                                                                                                                                                                                                      | 0.00                                                                                                                                                                                                                                                                                                                                                                                                                                                                                                                                                                     | 0.00                                                                                                                                                                                                                                                                                                                                                                                                                                                                                                                                                                                                                                                                                                                                                                                                                                        |
|               | 76.61%<br>61.70%<br>7.94%<br>0.08%<br>0.00%<br>6.89%<br>0.00%<br>1 day or less<br>30.11<br>24.25<br>3.12<br>0.03<br>0.00 | 76.61%         22.02%           61.70%         3.95%           7.94%         18.07%           0.08%         0.00%           0.09%         0.00%           0.00%         0.00%           0.00%         0.00%           30.11         8.66           24.25         1.55           3.12         7.10           0.03         0.00           0.00         0.00 | 76.61%         22.02%         1.18%           61.70%         3.95%         0.01%           7.94%         18.07%         1.17%           0.08%         0.00%         0.00%           0.09%         0.00%         0.00%           0.09%         0.00%         0.00%           0.00%         0.00%         0.00%           0.00%         0.00%         0.00%           30.11         8.66         0.46           24.25         1.55         0.00           3.12         7.10         0.46           0.03         0.00         0.00           0.00         0.00         0.00 | 76.61%         22.02%         1.18%         0.09%           61.70%         3.95%         0.01%         0.00%           7.94%         18.07%         1.17%         0.09%           0.08%         0.00%         0.00%         0.00%           0.09%         0.00%         0.00%         0.00%           0.09%         0.00%         0.00%         0.00%           0.09%         0.00%         0.00%         0.00%           0.09%         0.00%         0.00%         0.00%           0.00%         0.00%         0.00%         0.00%           1 day or less         2-7 days         8-15 days         16-30 days           30.11         8.66         0.46         0.04           24.25         1.55         0.00         0.00           3.12         7.10         0.46         0.04           0.03         0.00         0.00         0.00 |

#### Stressed exposure by liquidity score

| Available Resources (%NAV) | 1 day or less | 2-7 days | 8-15 days | 16-30 days | sup 30 days |
|----------------------------|---------------|----------|-----------|------------|-------------|
| Portfolio                  | 71.72%        | 22.29%   | 5.47%     | 0.37%      | 0.15%       |
| Equity                     | 59.77%        | 5.75%    | 0.14%     | 0.00%      | 0.00%       |
| Corporate Bond             | 5.02%         | 16.50%   | 5.33%     | 0.37%      | 0.15%       |
| Government Bond            | 0.04%         | 0.04%    | 0.00%     | 0.00%      | 0.00%       |
| Fund                       | 0.00%         | 0.00%    | 0.00%     | 0.00%      | 0.00%       |
| Cash                       | 6.89%         | 0.00%    | 0.00%     | 0.00%      | 0.00%       |
| Other                      | 0.00%         | 0.00%    | 0.00%     | 0.00%      | 0.00%       |
| Available Resources MEUR   | 1 day or less | 2-7 days | 8-15 days | 16-30 days | sup 30 days |
| Portfolio                  | 28.19         | 8.76     | 2.15      | 0.14       | 0.06        |
| Equity                     | 23.49         | 2.26     | 0.05      | 0.00       | 0.00        |
| Corporate Bond             | 1.97          | 6.49     | 2.10      | 0.14       | 0.06        |
| Government Bond            | 0.01          | 0.01     | 0.00      | 0.00       | 0.00        |
| Fund                       | 0.00          | 0.00     | 0.00      | 0.00       | 0.00        |
| Cash                       | 2.71          | 0.00     | 0.00      | 0.00       | 0.00        |
| Other                      | 0.00          | 0.00     | 0.00      | 0.00       | 0.00        |
|                            |               |          |           |            |             |