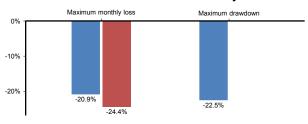

#### Maximum losses over the last 5 years

 Umbrella
 Cosmos Lux International

 Sub-fund
 DIVERSIFIE

 Portfolio date
 31/08/2020

Net Asset Value39,303,360.49CurrencyEUR