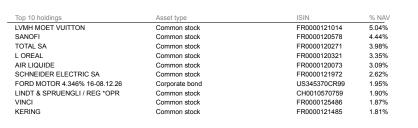

## Top 10 fund holdings (w/o cash & FDI)

Umbrella Cosmos Lux International Net Asset Value 39,303,360.49 DIVERSIFIE EUR Sub-fund Currency Portfolio date 31/08/2020

# Concentration risk by corporate issuer - Top 10

| 4.44%       |                       | Concentration Risk    | MEUR | % NAV | Group Name                    | Instrument type | Exposure value | % NAV |
|-------------|-----------------------|-----------------------|------|-------|-------------------------------|-----------------|----------------|-------|
|             | SANOFI                | LVMH MOET VUITTON     | 1.98 | 5.04% | RBC Investor Services Bank SA | CASH            | 2,888,606.55   | 7.35% |
| 5.0494      | TOTAL SA              | SANOFI                | 1.74 | 4.44% | LVMH MOET VUITTON             | EQUITY          | 1,981,750.00   | 5.04% |
| 5.04%       | MCDONALDS CORP        | TOTAL SA              | 1.57 | 3.98% | SANOFI                        | EQUITY          | 1,743,115.00   | 4.44% |
| 3.89%       | LOREAL                | MCDONALDS CORP        | 1.53 | 3.89% | TOTAL SA                      | EQUITY          | 1,565,100.00   | 3.98% |
|             | AIR LIQUIDE           | LOREAL                | 1.32 | 3.35% | MCDONALDS CORP                | Multiple        | 1,528,106.23   | 3.89% |
|             | SCHNEIDER ELECTRIC SA | AIR LIQUIDE           | 1.21 | 3.09% | LOREAL                        | EQUITY          | 1,316,700.00   | 3.35% |
|             | NEWMONT MINING CORP.  | SCHNEIDER ELECTRIC SA | 1.03 | 2.62% | AIR LIQUIDE                   | EQUITY          | 1,214,520.00   | 3.09% |
| 2.12%       | AMAZON.COM INC        | NEWMONT MINING CORP   | 0.95 | 2.43% | SCHNEIDER ELECTRIC SA         | EQUITY          | 1,029,000.00   | 2.62% |
| 3.35%       |                       | AMAZON.COM INC        | 0.86 | 2.19% | NEWMONT MINING CORP           | Multiple        | 953,721.17     | 2.43% |
| 2.19%       | PERNOD-RICARD SA      | PERNOD-RICARD SA      | 0.83 | 2.12% | AMAZON.COM INC                | Multiple        | 860,036.98     | 2.18% |
| 3.09% 2.43% |                       |                       |      |       |                               |                 |                |       |