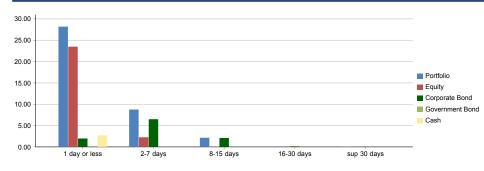

## August 2020

| 1 day or less | 2-7 days                                                                                                                 | 8-15 days                                                                                                                                                                                                                                                                                                                                                 | 16-30 days                                                                                                                                                                                                                                                                                                                                                                                                                                                                                                                                                               | sup 30 days                                                                                                                                                                                                                                                                                                                                                                                                                                                                                                                                                                                                                                                                                                                                                                                                                                 |
|---------------|--------------------------------------------------------------------------------------------------------------------------|-----------------------------------------------------------------------------------------------------------------------------------------------------------------------------------------------------------------------------------------------------------------------------------------------------------------------------------------------------------|--------------------------------------------------------------------------------------------------------------------------------------------------------------------------------------------------------------------------------------------------------------------------------------------------------------------------------------------------------------------------------------------------------------------------------------------------------------------------------------------------------------------------------------------------------------------------|---------------------------------------------------------------------------------------------------------------------------------------------------------------------------------------------------------------------------------------------------------------------------------------------------------------------------------------------------------------------------------------------------------------------------------------------------------------------------------------------------------------------------------------------------------------------------------------------------------------------------------------------------------------------------------------------------------------------------------------------------------------------------------------------------------------------------------------------|
| 76.61%        | 22.02%                                                                                                                   | 1.18%                                                                                                                                                                                                                                                                                                                                                     | 0.09%                                                                                                                                                                                                                                                                                                                                                                                                                                                                                                                                                                    | 0.09%                                                                                                                                                                                                                                                                                                                                                                                                                                                                                                                                                                                                                                                                                                                                                                                                                                       |
| 61.70%        | 3.95%                                                                                                                    | 0.01%                                                                                                                                                                                                                                                                                                                                                     | 0.00%                                                                                                                                                                                                                                                                                                                                                                                                                                                                                                                                                                    | 0.00%                                                                                                                                                                                                                                                                                                                                                                                                                                                                                                                                                                                                                                                                                                                                                                                                                                       |
| 7.94%         | 18.07%                                                                                                                   | 1.17%                                                                                                                                                                                                                                                                                                                                                     | 0.09%                                                                                                                                                                                                                                                                                                                                                                                                                                                                                                                                                                    | 0.09%                                                                                                                                                                                                                                                                                                                                                                                                                                                                                                                                                                                                                                                                                                                                                                                                                                       |
| 0.08%         | 0.00%                                                                                                                    | 0.00%                                                                                                                                                                                                                                                                                                                                                     | 0.00%                                                                                                                                                                                                                                                                                                                                                                                                                                                                                                                                                                    | 0.00%                                                                                                                                                                                                                                                                                                                                                                                                                                                                                                                                                                                                                                                                                                                                                                                                                                       |
| 0.00%         | 0.00%                                                                                                                    | 0.00%                                                                                                                                                                                                                                                                                                                                                     | 0.00%                                                                                                                                                                                                                                                                                                                                                                                                                                                                                                                                                                    | 0.00%                                                                                                                                                                                                                                                                                                                                                                                                                                                                                                                                                                                                                                                                                                                                                                                                                                       |
| 6.89%         | 0.00%                                                                                                                    | 0.00%                                                                                                                                                                                                                                                                                                                                                     | 0.00%                                                                                                                                                                                                                                                                                                                                                                                                                                                                                                                                                                    | 0.00%                                                                                                                                                                                                                                                                                                                                                                                                                                                                                                                                                                                                                                                                                                                                                                                                                                       |
| 0.00%         | 0.00%                                                                                                                    | 0.00%                                                                                                                                                                                                                                                                                                                                                     | 0.00%                                                                                                                                                                                                                                                                                                                                                                                                                                                                                                                                                                    | 0.00%                                                                                                                                                                                                                                                                                                                                                                                                                                                                                                                                                                                                                                                                                                                                                                                                                                       |
|               |                                                                                                                          |                                                                                                                                                                                                                                                                                                                                                           |                                                                                                                                                                                                                                                                                                                                                                                                                                                                                                                                                                          |                                                                                                                                                                                                                                                                                                                                                                                                                                                                                                                                                                                                                                                                                                                                                                                                                                             |
| 1 day or less | 2-7 days                                                                                                                 | 8-15 days                                                                                                                                                                                                                                                                                                                                                 | 16-30 days                                                                                                                                                                                                                                                                                                                                                                                                                                                                                                                                                               | sup 30 days                                                                                                                                                                                                                                                                                                                                                                                                                                                                                                                                                                                                                                                                                                                                                                                                                                 |
| 30.11         | 8.66                                                                                                                     | 0.46                                                                                                                                                                                                                                                                                                                                                      | 0.04                                                                                                                                                                                                                                                                                                                                                                                                                                                                                                                                                                     | 0.04                                                                                                                                                                                                                                                                                                                                                                                                                                                                                                                                                                                                                                                                                                                                                                                                                                        |
| 24.25         | 1.55                                                                                                                     | 0.00                                                                                                                                                                                                                                                                                                                                                      | 0.00                                                                                                                                                                                                                                                                                                                                                                                                                                                                                                                                                                     | 0.00                                                                                                                                                                                                                                                                                                                                                                                                                                                                                                                                                                                                                                                                                                                                                                                                                                        |
| 3.12          | 7.10                                                                                                                     | 0.46                                                                                                                                                                                                                                                                                                                                                      | 0.04                                                                                                                                                                                                                                                                                                                                                                                                                                                                                                                                                                     | 0.04                                                                                                                                                                                                                                                                                                                                                                                                                                                                                                                                                                                                                                                                                                                                                                                                                                        |
| 0.03          | 0.00                                                                                                                     | 0.00                                                                                                                                                                                                                                                                                                                                                      | 0.00                                                                                                                                                                                                                                                                                                                                                                                                                                                                                                                                                                     | 0.00                                                                                                                                                                                                                                                                                                                                                                                                                                                                                                                                                                                                                                                                                                                                                                                                                                        |
| 0.00          | 0.00                                                                                                                     | 0.00                                                                                                                                                                                                                                                                                                                                                      | 0.00                                                                                                                                                                                                                                                                                                                                                                                                                                                                                                                                                                     | 0.00                                                                                                                                                                                                                                                                                                                                                                                                                                                                                                                                                                                                                                                                                                                                                                                                                                        |
| 0.74          | 0.00                                                                                                                     | 0.00                                                                                                                                                                                                                                                                                                                                                      | 0.00                                                                                                                                                                                                                                                                                                                                                                                                                                                                                                                                                                     | 0.00                                                                                                                                                                                                                                                                                                                                                                                                                                                                                                                                                                                                                                                                                                                                                                                                                                        |
| 2.71          | 0.00                                                                                                                     | 0.00                                                                                                                                                                                                                                                                                                                                                      | 0.00                                                                                                                                                                                                                                                                                                                                                                                                                                                                                                                                                                     | 0.00                                                                                                                                                                                                                                                                                                                                                                                                                                                                                                                                                                                                                                                                                                                                                                                                                                        |
|               | 76.61%<br>61.70%<br>7.94%<br>0.08%<br>0.00%<br>6.89%<br>0.00%<br>1 day or less<br>30.11<br>24.25<br>3.12<br>0.03<br>0.00 | 76.61%         22.02%           61.70%         3.95%           7.94%         18.07%           0.08%         0.00%           0.09%         0.00%           0.00%         0.00%           0.00%         0.00%           30.11         8.66           24.25         1.55           3.12         7.10           0.03         0.00           0.00         0.00 | 76.61%         22.02%         1.18%           61.70%         3.95%         0.01%           7.94%         18.07%         1.17%           0.08%         0.00%         0.00%           0.09%         0.00%         0.00%           0.09%         0.00%         0.00%           0.00%         0.00%         0.00%           0.00%         0.00%         0.00%           30.11         8.66         0.46           24.25         1.55         0.00           3.12         7.10         0.46           0.03         0.00         0.00           0.00         0.00         0.00 | 76.61%         22.02%         1.18%         0.09%           61.70%         3.95%         0.01%         0.00%           7.94%         18.07%         1.17%         0.09%           0.08%         0.00%         0.00%         0.00%           0.09%         0.00%         0.00%         0.00%           0.09%         0.00%         0.00%         0.00%           0.09%         0.00%         0.00%         0.00%           0.09%         0.00%         0.00%         0.00%           0.00%         0.00%         0.00%         0.00%           1 day or less         2-7 days         8-15 days         16-30 days           30.11         8.66         0.46         0.04           24.25         1.55         0.00         0.00           3.12         7.10         0.46         0.04           0.03         0.00         0.00         0.00 |

#### Stressed exposure by liquidity score

| Available Resources (%NAV) | 1 day or less | 2-7 days | 8-15 days | 16-30 days | sup 30 days |
|----------------------------|---------------|----------|-----------|------------|-------------|
| Portfolio                  | 71.72%        | 22.29%   | 5.47%     | 0.37%      | 0.15%       |
| Equity                     | 59.77%        | 5.75%    | 0.14%     | 0.00%      | 0.00%       |
| Corporate Bond             | 5.02%         | 16.50%   | 5.33%     | 0.37%      | 0.15%       |
| Government Bond            | 0.04%         | 0.04%    | 0.00%     | 0.00%      | 0.00%       |
| Fund                       | 0.00%         | 0.00%    | 0.00%     | 0.00%      | 0.00%       |
| Cash                       | 6.89%         | 0.00%    | 0.00%     | 0.00%      | 0.00%       |
| Other                      | 0.00%         | 0.00%    | 0.00%     | 0.00%      | 0.00%       |
| Available Resources MEUR   | 1 day or less | 2-7 days | 8-15 days | 16-30 days | sup 30 days |
| Portfolio                  | 28.19         | 8.76     | 2.15      | 0.14       | 0.06        |
| Equity                     | 23.49         | 2.26     | 0.05      | 0.00       | 0.00        |
| Corporate Bond             | 1.97          | 6.49     | 2.10      | 0.14       | 0.06        |
| Government Bond            | 0.01          | 0.01     | 0.00      | 0.00       | 0.00        |
| Fund                       | 0.00          | 0.00     | 0.00      | 0.00       | 0.00        |
| Cash                       | 2.71          | 0.00     | 0.00      | 0.00       | 0.00        |
| Other                      | 0.00          | 0.00     | 0.00      | 0.00       | 0.00        |
|                            |               |          |           |            |             |