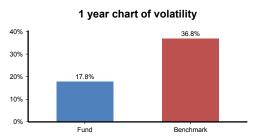

|                                | Fund  | Benchmark |
|--------------------------------|-------|-----------|
| 1 year volatility              | 17.82 | 36.78     |
| 3 years volatility             | 13.48 | 23.91     |
| 1 Year performance/volatility  | -0.26 | -0.21     |
| 3 Years performance/volatility | 0.04  | -0.04     |