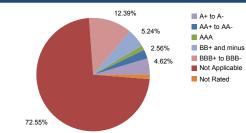

#### Credit risk: Rating & Duration distribution

| Ratings Distribution | Total Market Value | % NAV  |
|----------------------|--------------------|--------|
| AAA                  | 534,679.87         | 1.36%  |
| AA+ to AA-           | 1,004,920.22       | 2.56%  |
| A+ to A-             | 1,816,763.61       | 4.62%  |
| BBB+ to BBB-         | 4,870,405.52       | 12.39% |
| BB+ and minus        | 2,059,673.28       | 5.24%  |
| Not Rated            | 501,236.93         | 1.28%  |
| Not Applicable       | 28,515,681.19      | 72.55% |