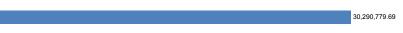

## Redemption Vs resources (Stressed conditions)

|                                    | MEUR  | %NA   |
|------------------------------------|-------|-------|
| Redemption Var 99.0                | 1.03  | 2.61% |
| Available Resources                | 30.11 | 76.61 |
| Redemption Coverage Ratio          | -     | 3.41% |
| Stressed Redemption Var 99.0       | 1.86  | 4.73% |
| Stressed Available resources       | 28.19 | 71.72 |
| Stressed Redemption Coverage Ratio | -     | 6.59% |
|                                    |       |       |

## Liquidity score in MEUR over the Net Assets Stressed liquidity score in MEUR over the Net Assets

22.02%

Stressed liquidity score by asset type

76.61%